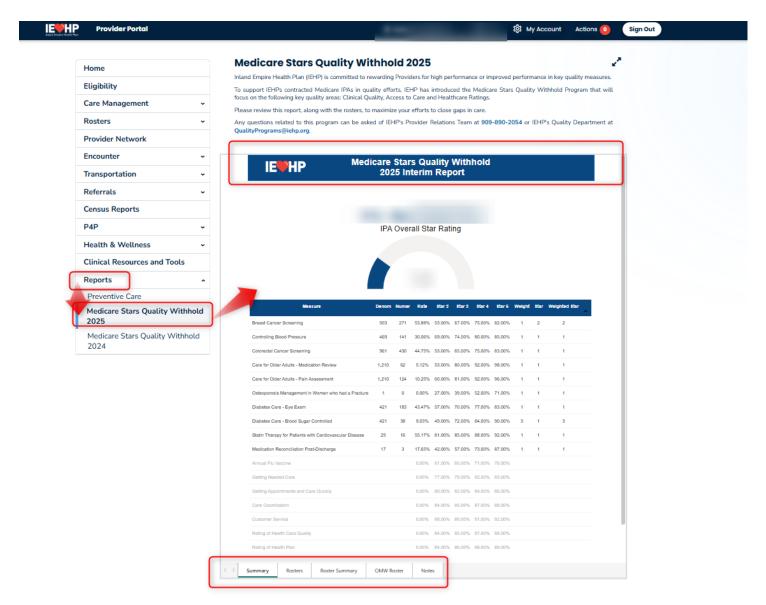

Please review screenshot below of the 2025 Medicare Stars Quality Withhold Report and Rosters. The Medicare Stars Quality Withhold Report and Rosters can be used to maximize your performance in these important quality metrics.

## Measures included in the Medicare Stars Quality Withhold Reports:

- Annual Flu Vaccine
- Breast Cancer Screening
- Care Coordination
- Care for Older Adults Medication Review
- Care for Older Adults Pain Screening
- Colorectal Cancer Screening
- Controlling Blood Pressure
- Customer Service
- Diabetes Care Blood Sugar Controlled

- Diabetes Care Eye Exam
- Getting Appointments and Care Quickly
- Getting Needed Care
- Medication Reconciliation Post Discharge
- Osteoporosis Management in Women who had a Fracture
- Rating of Health Care Quality
- Rating of Health Plan
- Statin Therapy for Patients with Cardiovascular Disease